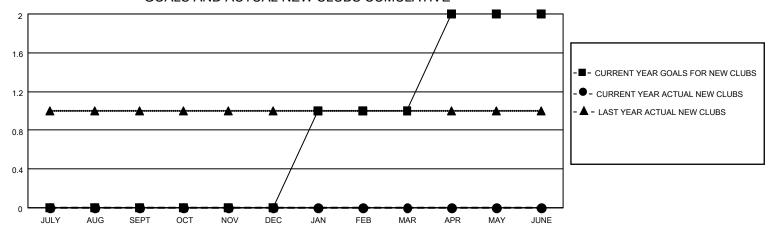

#### GOALS AND ACTUAL NEW CLUBS CUMULATIVE

## District 110AN

| Clubs RESULTS FOR 2021-2022 |   |   |   | Members RESULTS FOR 2021-2022 |    |    |    |
|-----------------------------|---|---|---|-------------------------------|----|----|----|
|                             |   |   |   |                               |    |    |    |
| JULY/AUG/SEPT               | 0 | 0 | 2 | JULY/AUG/SEPT                 | 5  | 14 | 16 |
| OCT/NOV/DEC                 | 0 | 0 | 1 | OCT/NOV/DEC                   | 5  | 10 | 33 |
| JAN/FEB/MAR                 | 1 | 0 | 0 | JAN/FEB/MAR                   | 10 | 21 | 16 |
| APR/MAY/JUNE                | 1 | 0 | 0 | APR/MAY/JUNE                  | 20 | 2  | 3  |