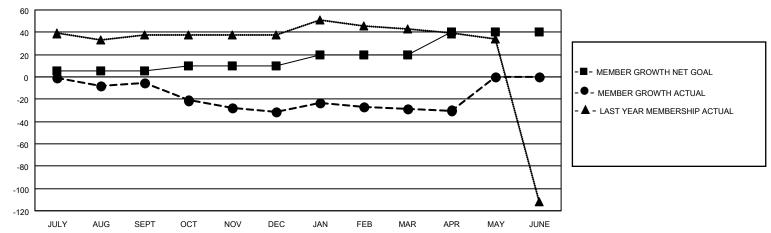

#### GOALS AND ACTUAL MEMBERS CUMULATIVE

| DROPPED CLUBS: 3        |         | 19 CLUBS OF 66 ADDED 1 OR<br>MORE NEW MEMBERS | GENDER DISTRIBUTION             |                                |  |
|-------------------------|---------|-----------------------------------------------|---------------------------------|--------------------------------|--|
|                         |         | WORL NEW WEWBERG                              | MALE<br>FEMALE                  | 1,118 (85.74%)<br>186 (14.26%) |  |
| DROPPED MEMBERS         |         |                                               | NON BINARY PREFER NOT TO ANSWER | 0 (0.00%)                      |  |
| DECEASED                | 13      |                                               | THE ERMOTTO ANOWER              | 0 (0.0070)                     |  |
| CLUB CANCELLED<br>OTHER | 9<br>46 | CLICK HERE FOR CUMULATIVE MEMBERSHIP DATA     | TOTAL FAMILY UNIT MEMBERS       | 3 0                            |  |
| TOTAL                   | 68      |                                               | FAMILY MEMBERS PAYING HAI       | LF DUES 0                      |  |

## District 110AN

| Clubs RESULTS FOR 2021-2022 |   |   |   | Members RESULTS FOR 2021-2022 |    |    |    |
|-----------------------------|---|---|---|-------------------------------|----|----|----|
|                             |   |   |   |                               |    |    |    |
| JULY/AUG/SEPT               | 0 | 0 | 2 | JULY/AUG/SEPT                 | 5  | 14 | 16 |
| OCT/NOV/DEC                 | 0 | 0 | 1 | OCT/NOV/DEC                   | 5  | 10 | 33 |
| JAN/FEB/MAR                 | 1 | 0 | 0 | JAN/FEB/MAR                   | 10 | 21 | 16 |
| APR/MAY/JUNE                | 1 | 0 | 0 | APR/MAY/JUNE                  | 20 | 2  | 3  |